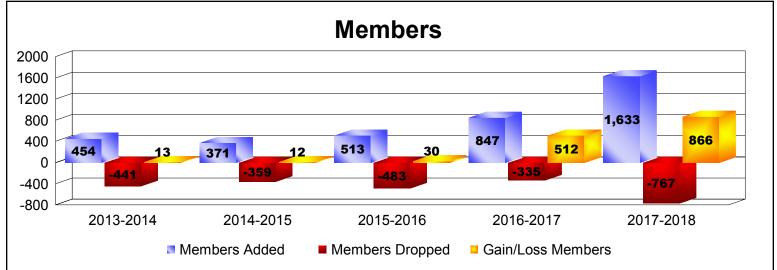

District 324B5 As of June 2018 Cumulative

| Year      | New<br>Clubs | Dropped<br>Clubs | Gain/<br>Loss<br>Clubs | New<br>Members | Charter<br>Members | Reinstate<br>Members | Transfer<br>Members | Total<br>Member<br>Added | Total<br>Members<br>Dropped | Gain/<br>Loss<br>Members |
|-----------|--------------|------------------|------------------------|----------------|--------------------|----------------------|---------------------|--------------------------|-----------------------------|--------------------------|
| 2013-2014 | 5            | -3               | 2                      | 230            | 155                | 65                   | 4                   | 454                      | -441                        | 13                       |
| 2014-2015 | 2            | -1               | 1                      | 267            | 71                 | 21                   | 12                  | 371                      | -359                        | 12                       |
| 2015-2016 | 3            | -4               | -1                     | 312            | 133                | 50                   | 18                  | 513                      | -483                        | 30                       |
| 2016-2017 | 9            | 0                | 9                      | 545            | 228                | 67                   | 7                   | 847                      | -335                        | 512                      |
| 2017-2018 | 5            | -7               | -2                     | 1290           | 162                | 162                  | 19                  | 1633                     | -767                        | 866                      |
| Average   | 5            | -3               | 2                      | 529            | 150                | 73                   | 12                  | 764                      | -477                        | 287                      |