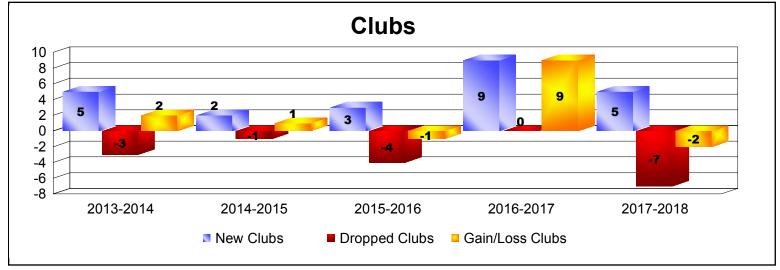

District 324B5 As of June 2018 Cumulative

| Year      | New<br>Clubs | Dropped<br>Clubs | Gain/<br>Loss<br>Clubs | New<br>Members | Charter<br>Members | Reinstate<br>Members | Transfer<br>Members | Total<br>Member<br>Added | Total<br>Members<br>Dropped | Gain/<br>Loss<br>Members |
|-----------|--------------|------------------|------------------------|----------------|--------------------|----------------------|---------------------|--------------------------|-----------------------------|--------------------------|
| 2013-2014 | 5            | -3               | 2                      | 230            | 155                | 65                   | 4                   | 454                      | -441                        | 13                       |
| 2014-2015 | 2            | -1               | 1                      | 267            | 71                 | 21                   | 12                  | 371                      | -359                        | 12                       |
| 2015-2016 | 3            | -4               | -1                     | 312            | 133                | 50                   | 18                  | 513                      | -483                        | 30                       |
| 2016-2017 | 9            | 0                | 9                      | 545            | 228                | 67                   | 7                   | 847                      | -335                        | 512                      |
| 2017-2018 | 5            | -7               | -2                     | 1290           | 162                | 162                  | 19                  | 1633                     | -767                        | 866                      |
| Average   | 5            | -3               | 2                      | 529            | 150                | 73                   | 12                  | 764                      | -477                        | 287                      |